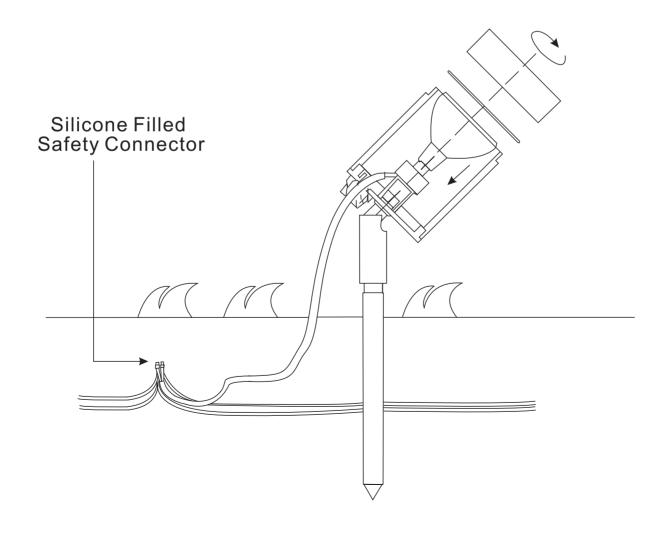

#### **ASSEMBLY INSTRUCTIONS:**

Follow line drawing Instructions carefully

Installers are reminded to check all factory connections to ensure they have not become loose during transportation.